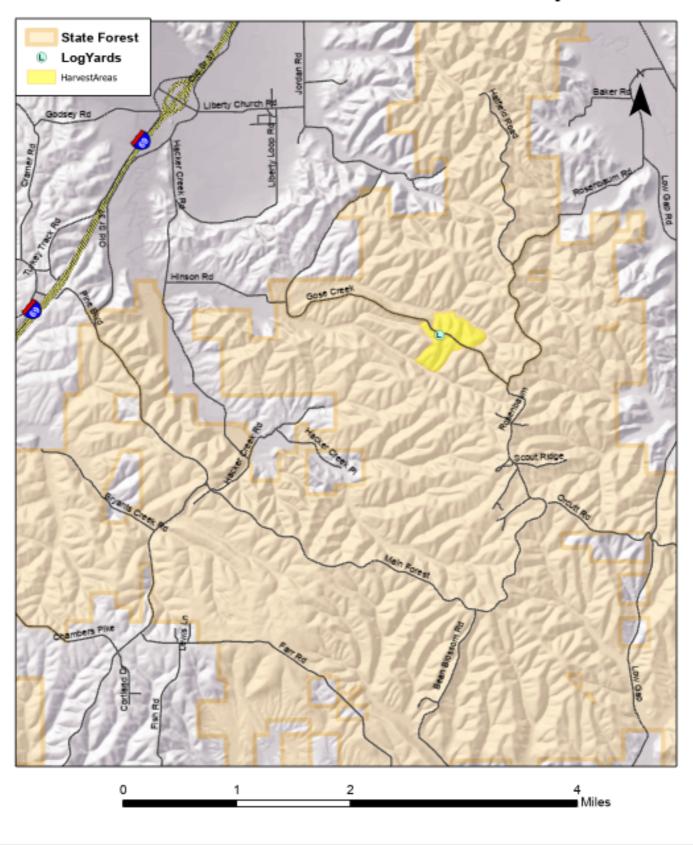

# State Forest Harvest Location Map

#### **Timber Location:**

Logs are piled next to the prentice boom adjacent to Gose Creek Rd. They are tallied with red paint.

Contact Name: Phil Jones

Primary Phone: 812-929-8957 Contact Email: pjones@dnr.in.gov Street Address: 6220 Forest Rd, Martinsville, IN 46151

### 6370306,11 – Gose Creek Rd Sale Unit Link

https://maps.app.goo.gl/MhSUjkpzFNpxz2V77

It is recommended that you take I69 to either **exit 125** (Sample Rd) or **exit 134** (Liberty Church).

<u>Sample Road</u> – You will go through the 2<sup>nd</sup> round-a-bout and then take the I69 frontage road. There are brown Morgan-Monroe State Forest signs that point the way along this route.

<u>Liberty Church</u> – DO NOT TAKE MAHALASVILLE / CATHOLIC CEMETERY RD! Instead, take the first right off Liberty Church onto Old SR 37.