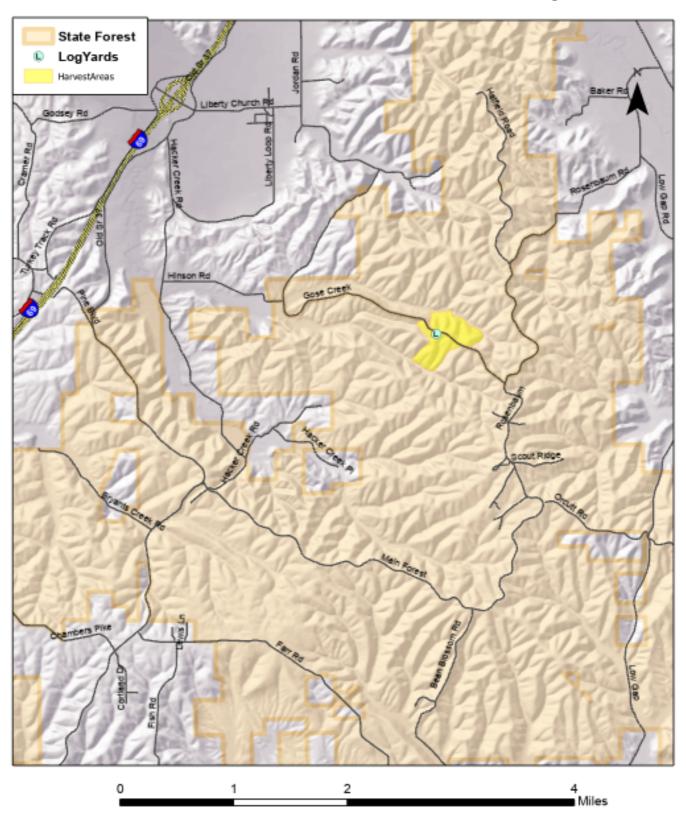

#### **Timber Location:**

Logs are located at the Gose Creek layout yard. See attached Gose Creek Sale Map.

Contact Name: Phil Jones

**Primary Phone:** 812-929-8957 **Contact Email:** pjones@dnr.in.gov

Street Address: 6220 Forest Rd, Martinsville, IN 46151

# **State Forest Harvest Location Map**

### 6370306,11 - Gose Creek Rd Sale Unit Link

https://maps.app.goo.gl/MhSUjkpzFNpxz2V77

It is recommended that you take I69 to either **exit 125** (Sample Rd) or **exit 134** (Liberty Church).

<u>Sample Road</u> – You will go through the 2<sup>nd</sup> round-a-bout and then take the I69 frontage road. There are brown Morgan-Monroe State Forest signs that point the way along this route.

<u>Liberty Church</u> – **DO NOT TAKE MAHALASVILLE / CATHOLIC CEMETERY RD!** Instead, take the first right off Liberty Church onto **Old SR 37**.